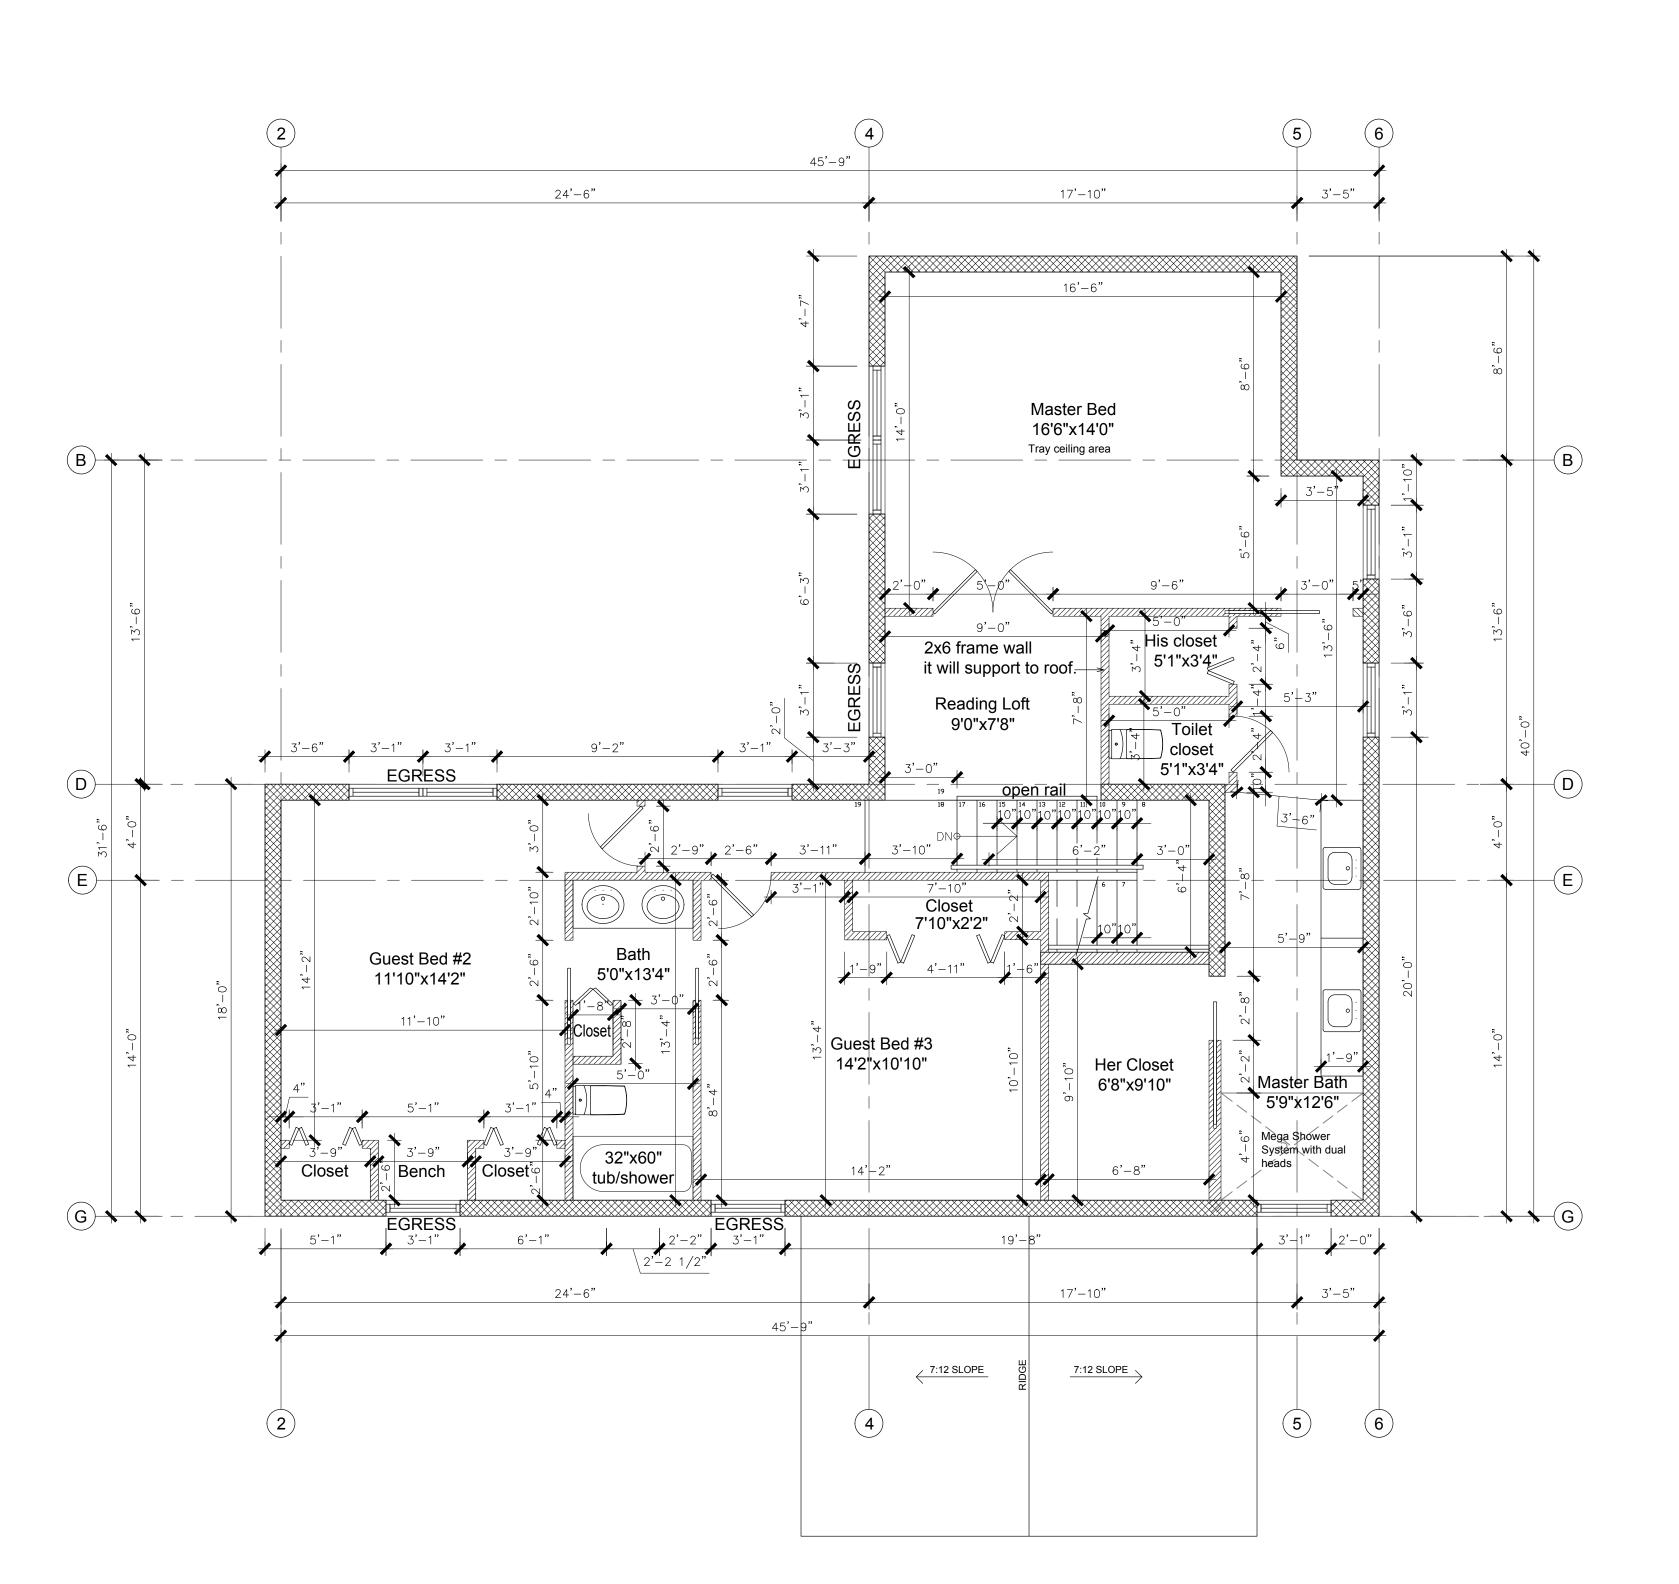

# **GROUND FLOOR**

HOUSE - 1,880.68 SQ. FT. GARAGE - 400.17 SQ. FT. COVERED PORCH - 76.20 SQ. FT - 2,357.05 SQ. FT. TOTAL UNCOVERED DECK - 542.36 SQ. FT.

#### **SECOND FLOOR**

A/C - 1,273.97 SQ. FT. TOTAL - 1,273.97 SQ. FT.

# SUMMARY

- 3,631.02 SQ. FT. TOTAL HOUSE TOTAL DECK - 542.36 SQ.FT. - 4,173.38 SQ.FT. **GROSS TOTAL** TOTAL FOR COVERAGE % - 2,357.05 SQ.FT.

**GENERAL NOTES:** 

DRAWING REVISION:

No: DATE: DESCRIPTION:

PROJECT NAME: